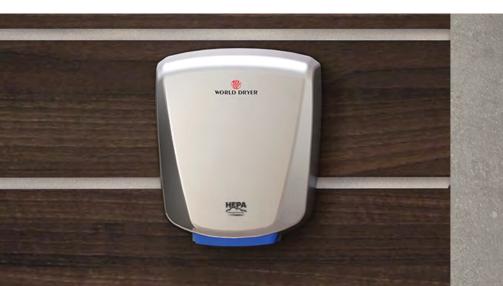

# Hand It to the Experience

The next-gen HEPA-filtered VERDEdri puts the hand drying experience first with superior features. It outperforms in speed, sound, efficiency, and sanitation. All models feature a standard HEPA filter, antimicrobial technology, and universal voltage extending from 120-277V. Finishes are available in polished, brushed, white, or black to complement any modern restroom design.