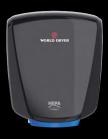

# Hand It to the Experience

The next-gen HEPA-filtered VERDEdri puts the hand drying experience first with superior features. It outperforms in speed, sound, efficiency, and sanitation. All models feature a standard HEPA filter, antimicrobial technology, and universal voltage extending from 120-277V. Finishes are available in polished, brushed, white, or black to complement any modern restroom design.

Q-972A2

Q-973A2

Q-974A2

Q-162A2

Specify your next project at worlddryer.com.

Form No. 800-086-01, 10/22 | zurn.com/patents WORLD DRYER CORP: 1.800.323.0701 WORLDDRYER.COM

by **ZUIN ELKAY** Water Solutions