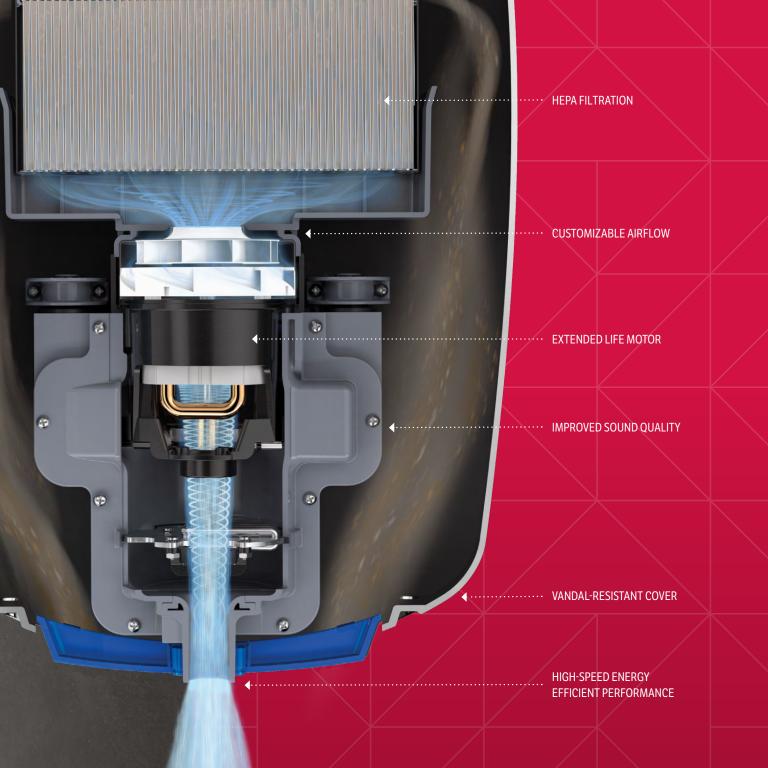

#### **Hygienic Features**

HEPA filtration captures 99.97% of particles\*, cleaning air before it reaches hands. Antimicrobial technology protects the treated surfaces on the dryer by inhibiting the growth of bacteria, mold and fungus that can cause stains, odors or deterioration.

#### ENERGY EFFICIENT

Optimized design uses only 3.16 watt-hrs, while drying hands clean in as little as 12 seconds. You save costs and users save time.

#### **Refined Acoustics**

Shhhhh! 30% quieter operation turns down the volume for less disturbance to adjacent areas. Sound levels can be customized to your preference with extended three-mode settings.

### **HEPA** Filtration

**Cleaner than Air™** HEPA filtration captures 99.97% of particles\*, cleaning air before it reaches hands.

#### **High-Speed Operation**

Optimized technology uses only 3.16 watt-hrs per cycle and dries hands in as little as 12 seconds.

#### **Refined Acoustics**

Improved dBA level enhances the work environment.

#### Reliable Performance

Extended 10-year warranty and triple the motor life protect your investment.