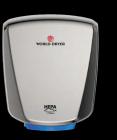

# Hand It to the Experience

The next-gen HEPA-filtered VERDEdri puts the hand drying experience first with superior features. It outperforms in speed, sound, efficiency, and sanitation. All models feature a standard HEPA filter, antimicrobial technology, and universal voltage extending from 120-277V. Finishes are available in polished, brushed, white, or black to complement any modern restroom design.

Q-972A2

Q-973A2

Q-974A2

Q-162A2

Specify your next project at worlddryer.com.

Form No. 800-086-01, 10/22 | zurn.com/patents WORLD DRYER CORP: 1.800.323.0701 WORLDDRYER.COM

by **ZUIN ELKAY** Water Solutions