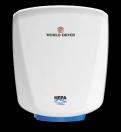

# Hand It to the Experience

The next-gen HEPA-filtered VERDEdri puts the hand drying experience first with superior features. It outperforms in speed, sound, efficiency, and sanitation. All models feature a standard HEPA filter, antimicrobial technology, and universal voltage extending from 120-277V. Finishes are available in polished, brushed, white, or black to complement any modern restroom design.

Q-972A2

Q-973A2

Q-974A2

Q-162A2

Specify your next project at worlddryer.com.

Form No. 800-086-01, 10/22 | zurn.com/patents WORLD DRYER CORP: 1.800.323.0701 WORLDDRYER.COM

by **ZUIN ELKAY** Water Solutions